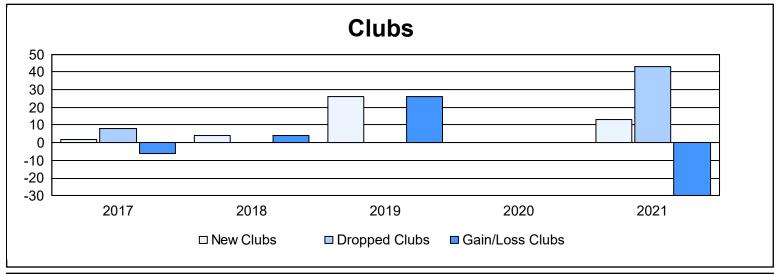

District 315A3 As of June 2021 Cumulative

| Year      | New<br>Clubs | Dropped<br>Clubs | Gain/<br>Loss<br>Clubs | New<br>Members | Charter<br>Members | Reinstate<br>Members | Transfer<br>Members | Total<br>Member<br>Added | Total<br>Members<br>Dropped | Gain/<br>Loss<br>Members |
|-----------|--------------|------------------|------------------------|----------------|--------------------|----------------------|---------------------|--------------------------|-----------------------------|--------------------------|
| 2016-2017 | 2            | 8                | -6                     | 49             | 45                 | 0                    | 3                   | 97                       | 594                         | -497                     |
| 2017-2018 | 4            | 0                | 4                      | 691            | 409                | 338                  | 42                  | 1,480                    | 436                         | 1,044                    |
| 2018-2019 | 26           | 0                | 26                     | 208            | 557                | 63                   | 37                  | 865                      | 128                         | 737                      |
| 2019-2020 | 0            | 0                | 0                      | 187            | 44                 | 7                    | 85                  | 323                      | 561                         | -238                     |
| 2020-2021 | 13           | 43               | -30                    | 95             | 333                | 1                    | 26                  | 455                      | 2,250                       | -1,795                   |
| Average   | 9            | 10               | -1                     | 246            | 278                | 82                   | 39                  | 644                      | 794                         | -150                     |