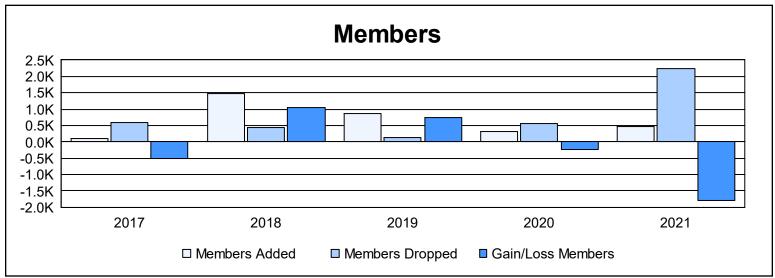

District 315A3 As of June 2021 Cumulative

| Year      | New<br>Clubs | Dropped<br>Clubs | Gain/<br>Loss<br>Clubs | New<br>Members | Charter<br>Members | Reinstate<br>Members | Transfer<br>Members | Total<br>Member<br>Added | Total<br>Members<br>Dropped | Gain/<br>Loss<br>Members |
|-----------|--------------|------------------|------------------------|----------------|--------------------|----------------------|---------------------|--------------------------|-----------------------------|--------------------------|
| 2016-2017 | 2            | 8                | -6                     | 49             | 45                 | 0                    | 3                   | 97                       | 594                         | -497                     |
| 2017-2018 | 4            | 0                | 4                      | 691            | 409                | 338                  | 42                  | 1,480                    | 436                         | 1,044                    |
| 2018-2019 | 26           | 0                | 26                     | 208            | 557                | 63                   | 37                  | 865                      | 128                         | 737                      |
| 2019-2020 | 0            | 0                | 0                      | 187            | 44                 | 7                    | 85                  | 323                      | 561                         | -238                     |
| 2020-2021 | 13           | 43               | -30                    | 95             | 333                | 1                    | 26                  | 455                      | 2,250                       | -1,795                   |
| Average   | 9            | 10               | -1                     | 246            | 278                | 82                   | 39                  | 644                      | 794                         | -150                     |